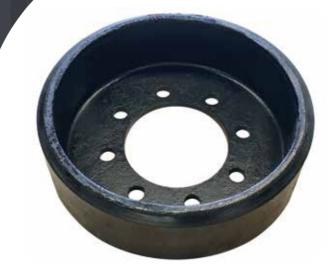

#### Specially Designed Tread Bars

Our tread bars are designed to increase traction and clean out while reducing ground disturbance and vibration.

Our TankTuff Mid-Rollers are now available for a wide range of machines.

- New Mid-Rollers
- No Core Exchange
- Injection Molded
- Heat Resistant
- Natural Rubber
- Extend Track Life