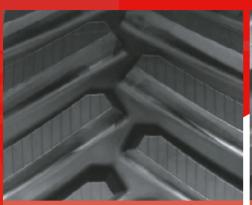

#### **Stronger Tread Bars** Our specially designed tread-bars,

Our specially designed tread-bars, natural rubber compounds and one-step vulcanization process results in the strongest and most durable tread bars available.

#### Specially Designed Tread Bars

Our tread bars are designed to increase traction and clean out while reducing ground disturbance and vibration.

Our TankTuff Mid-Rollers are now available for a wide range of machines.