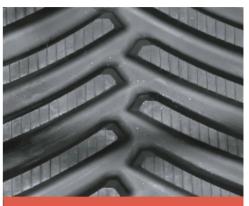

#### **Stronger Tread Bars** Our specially designed tread-bars,

Our specially designed tread-bars, natural rubber compounds and one-step vulcanization process results in the strongest and most durable tread bars available.

#### Specially Designed Tread Bars

Our tread bars are designed to increase traction and clean out while reducing ground disturbance and vibration.

Our TankTuff Mid-Rollers are now available for a wide range of machines.